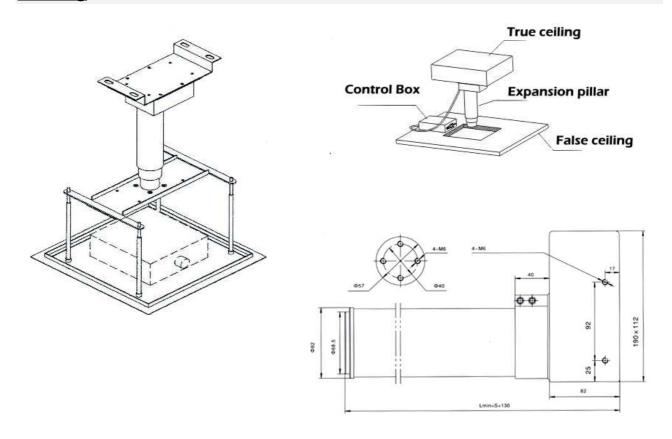

## **Drawing**

## **Specification**

- Motion max distance: 836mm

- Between true ceiling and false ceiling the height(mm): 994

Weight: 25kg

Load weight:: 10kg, Max Load weight:: 15kg

- Speed: 3mm/S

- Power Supply: 24 V / DC, 13A plug,

- Dimensions (L x W x H): 190 x 112 x 664 mm