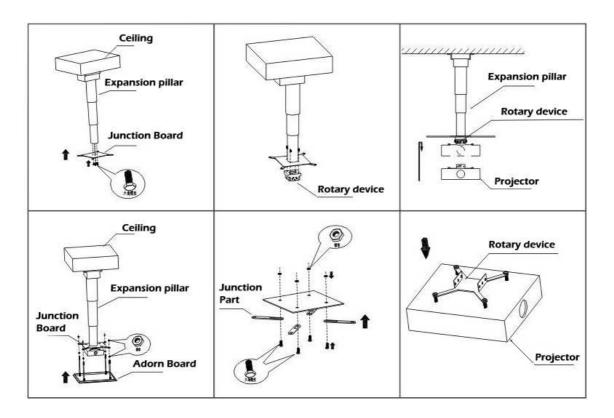

e control
- Function: Up, Down, stop, Brake Function
- Material: Iron of A3, expansion pillar type
- expansion pillar of three section type
- Braking mode: motor,
- The adjustable projector angle mount bracket (the left/right 0-30  $\,^\circ\,$  ; Up/Down 0-40  $\,^\circ\,$  )
- Automatic setting of one section: stop
- Color: Phenolic plastics, Surface treatment: Bake of high temperature

## **Specification**

- Motion max distance: 836mm

- Between true ceiling and false ceiling the height(mm): 994

Weight: 25kg

Load weight:: 10kg, Max Load weight:: 15kg

- Speed: 3mm/S

- Power Supply: 24 V / DC, 13A plug,

- Dimensions (L x W x H): 190 x 112 x 664 mm

#### **Built-in Wireless control:**

- Control mode : RF wireless control

- Function: Up, Down, stop

## **Drawing**



## Operating:



#### Suitable use:

Mini rooms, Classrooms, Special classrooms, Meeting rooms, VIP rooms

Warranty: 12 Month

CB CE