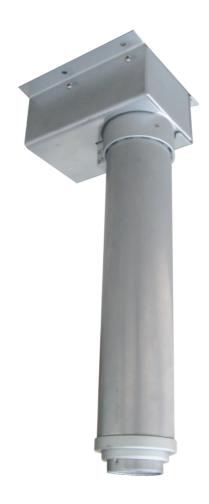

# YTK YS-150 Expansion pillar Projector Lift

#### **Features**

The YS series Projector Lift is 2010 product, designs for the expansion pillar type, installs on the ceiling the elegant appearance.

- 1.5m projector lift, Three section type
- Supply RS232/RS485, Including: Manual and wireless remote control
- Function: Up, Down, stop, Brake Function
- Material: Iron of A3, expansion pillar type
- expansion pillar of three section type
- Braking mode: motor,
- The adjustable projector angle mount bracket (the left/right 0-30  $\,^\circ\,$  ; Up/Down 0-40  $\,^\circ\,$  )
- Automatic setting of one section: stop
- Color: Phenolic plastics, Surface treatment: Bake of high temperature